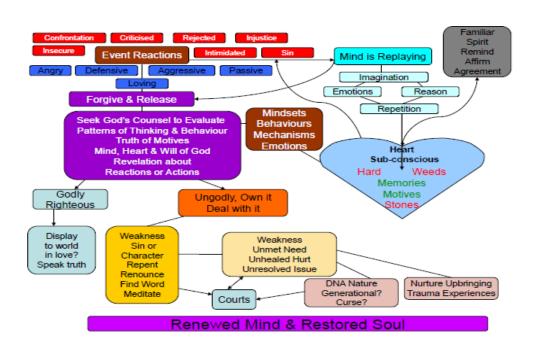

# Altars are where we yield to God ☐ Brazen altar in the court through the way of the cross □ Altar of incense in the Holy Place through the veil of truth □ Protocols of entry as living sacrifices □ Denied self – lose our life □ Presented ourselves for skinning Skin me □Remove all behavioural layers ☐Built up through: ☐ Trauma – experiential programming □Nurture – environmental programming □Nature – genetic DNA cell memory Programming □ Psa 139:23 Search me thoroughly, O God, and know my heart; Try me and know my anxious thoughts; 24 And see if there be any hurtful way in me, And lead me in the everlasting way. ☐ Heart, Thoughts, Ways Search – examine & show me ☐My sin & behaviours □ Family sin & behaviours ☐ Seed line sin & behaviours ☐ My heart motives □What influences & directs my daily choices? ☐Tree of the knowledge of good and evil □ Pathway & source of all self □Roots sourced from satan's trading – I will ascend, I will be like God

### **Prayer**

| □ Father I thank you that You have made a way for me to access your heavenly                                                                                                                                                                                                                                                                                               |
|----------------------------------------------------------------------------------------------------------------------------------------------------------------------------------------------------------------------------------------------------------------------------------------------------------------------------------------------------------------------------|
| presence                                                                                                                                                                                                                                                                                                                                                                   |
| <ul><li>□By faith I step in through the veil of Jesus through the way of the cross</li><li>□I present myself to you Jesus my high priest in surrender as a living sacrifice</li></ul>                                                                                                                                                                                      |
| □I submit to the authority of the living word in my life                                                                                                                                                                                                                                                                                                                   |
| □I step through the veil of truth into the Holy Place                                                                                                                                                                                                                                                                                                                      |
| □I stand in the light of your truth                                                                                                                                                                                                                                                                                                                                        |
| □I ask you to search me                                                                                                                                                                                                                                                                                                                                                    |
| □Reveal my blind self to me, show me the hidden motives of my heart I stand in the                                                                                                                                                                                                                                                                                         |
| light of your truth                                                                                                                                                                                                                                                                                                                                                        |
| □ Show me the seeds of offense & sin that have taken root in my heart □ I commit myself to forgiving & release all offenses in my life & my generational line □ Show me all roots of bitterness that have grown in my heart □ I commit myself to a lifestyle of repentance against all negative roots □ I repent of all negative emotions and attitudes rooted in my heart |
| Show me all fruits of resentment that have developed in my behaviour<br>□I commit myself to a lifestyle of renunciation against all negative behaviours<br>□I renounce all my defence & coping mechanisms<br>□I renounce my sin as a way of life                                                                                                                           |
| Give me revelation of my true identity as a son of God  Give me a heart secure in its identity  Renew my mind to the mind of Christ  Meet all my unmet needs in yourself  Heal all my unhealed hurts  Restore my soul                                                                                                                                                      |
| I receive your unconditional love, acceptance, affirmation, approval □I stand transparent naked and unafraid before you                                                                                                                                                                                                                                                    |