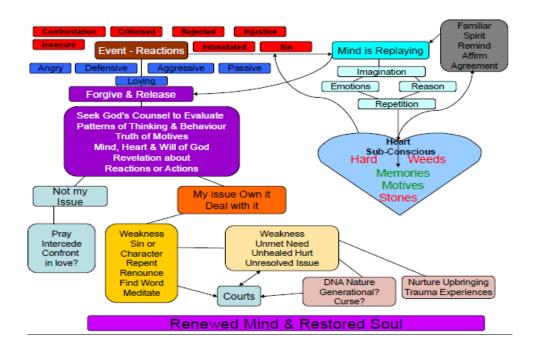

# Altars are where we yield to God ☐ Brazen altar in the court through the way of the cross □ Altar of incense in the Holy Place through the veil of truth □ Protocols of entry as living sacrifices □ Denied self – lose our life □ Presented ourselves for skinning Skin me □Remove all behavioural layers ☐Built up through: ☐ Trauma – experiential programming □Nurture – environmental programming □Nature – genetic DNA cell memory Programming □ Psa 139:23 Search me thoroughly, O God, and know my heart; Try me and know my anxious thoughts; 24 And see if there be any hurtful way in me, And lead me in the everlasting way. ☐ Heart, Thoughts, Ways Search – examine & show me ☐My sin & behaviours □ Family sin & behaviours ☐ Seed line sin & behaviours ☐ My heart motives □What influences & directs my daily choices? ☐Tree of the knowledge of good and evil □ Pathway & source of all self □Roots sourced from satan's trading – I will ascend, I will be like God

### **Prayer**

| □ Father I thank you that You have made a way for me to access your heavenly                                                                                                                                                                                                                                                                                               |
|----------------------------------------------------------------------------------------------------------------------------------------------------------------------------------------------------------------------------------------------------------------------------------------------------------------------------------------------------------------------------|
| presence                                                                                                                                                                                                                                                                                                                                                                   |
| <ul><li>□By faith I step in through the veil of Jesus through the way of the cross</li><li>□I present myself to you Jesus my high priest in surrender as a living sacrifice</li></ul>                                                                                                                                                                                      |
| □I submit to the authority of the living word in my life                                                                                                                                                                                                                                                                                                                   |
| □I step through the veil of truth into the Holy Place                                                                                                                                                                                                                                                                                                                      |
| □I stand in the light of your truth                                                                                                                                                                                                                                                                                                                                        |
| □I ask you to search me                                                                                                                                                                                                                                                                                                                                                    |
| □Reveal my blind self to me, show me the hidden motives of my heart I stand in the                                                                                                                                                                                                                                                                                         |
| light of your truth                                                                                                                                                                                                                                                                                                                                                        |
| □ Show me the seeds of offense & sin that have taken root in my heart □ I commit myself to forgiving & release all offenses in my life & my generational line □ Show me all roots of bitterness that have grown in my heart □ I commit myself to a lifestyle of repentance against all negative roots □ I repent of all negative emotions and attitudes rooted in my heart |
| Show me all fruits of resentment that have developed in my behaviour<br>□I commit myself to a lifestyle of renunciation against all negative behaviours<br>□I renounce all my defence & coping mechanisms<br>□I renounce my sin as a way of life                                                                                                                           |
| Give me revelation of my true identity as a son of God  Give me a heart secure in its identity  Renew my mind to the mind of Christ  Meet all my unmet needs in yourself  Heal all my unhealed hurts  Restore my soul                                                                                                                                                      |
| I receive your unconditional love, acceptance, affirmation, approval □I stand transparent naked and unafraid before you                                                                                                                                                                                                                                                    |