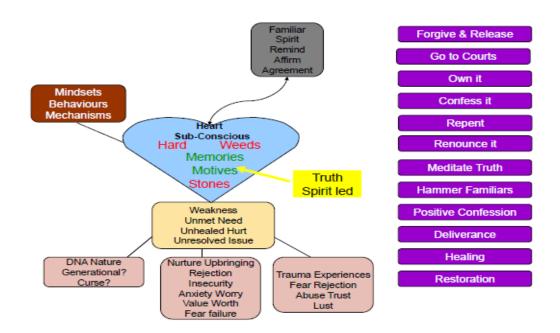

# Altars are where we yield to God ☐ Brazen altar in the court through the way of the cross □ Altar of incense in the Holy Place through the veil of truth □ Protocols of entry as living sacrifices □ Denied self – lose our life □ Presented ourselves for skinning Skin me □Remove all behavioural layers ☐Built up through: ☐ Trauma – experiential programming □Nurture – environmental programming □Nature – genetic DNA cell memory Programming □ Psa 139:23 Search me thoroughly, O God, and know my heart; Try me and know my anxious thoughts; 24 And see if there be any hurtful way in me, And lead me in the everlasting way. ☐ Heart, Thoughts, Ways Search – examine & show me ☐My sin & behaviours □ Family sin & behaviours ☐ Seed line sin & behaviours ☐ My heart motives □What influences & directs my daily choices? ☐Tree of the knowledge of good and evil □ Pathway & source of all self □Roots sourced from satan's trading – I will ascend, I will be like God

Heb 12:15 See to it that no one comes short of the grace of God; that no root of bitterness springing up causes trouble, and by it many be defiled;

| □Soil of insecurity □Seeds of offense □Roots of bitterness □Fruit of resentment                                                                                                                                                                                                                                                                                                                                                                                                                                                                                                                                                                                                                                                                                                                                                                                                                                                                                                                                                                                                                                                                                                                                                                                                                                                                                                                                                                                                                                                                                                                                                                                                                                                                                                                                                                                                                                                                                                                                                                                                                                               |                                                                                    |
|-------------------------------------------------------------------------------------------------------------------------------------------------------------------------------------------------------------------------------------------------------------------------------------------------------------------------------------------------------------------------------------------------------------------------------------------------------------------------------------------------------------------------------------------------------------------------------------------------------------------------------------------------------------------------------------------------------------------------------------------------------------------------------------------------------------------------------------------------------------------------------------------------------------------------------------------------------------------------------------------------------------------------------------------------------------------------------------------------------------------------------------------------------------------------------------------------------------------------------------------------------------------------------------------------------------------------------------------------------------------------------------------------------------------------------------------------------------------------------------------------------------------------------------------------------------------------------------------------------------------------------------------------------------------------------------------------------------------------------------------------------------------------------------------------------------------------------------------------------------------------------------------------------------------------------------------------------------------------------------------------------------------------------------------------------------------------------------------------------------------------------|------------------------------------------------------------------------------------|
| □Soil heart insecure lack of love, acceptographs of seeds offenses things said or done other of the seeds of |                                                                                    |
|                                                                                                                                                                                                                                                                                                                                                                                                                                                                                                                                                                                                                                                                                                                                                                                                                                                                                                                                                                                                                                                                                                                                                                                                                                                                                                                                                                                                                                                                                                                                                                                                                                                                                                                                                                                                                                                                                                                                                                                                                                                                                                                               | Seed of offence                                                                    |
| W                                                                                                                                                                                                                                                                                                                                                                                                                                                                                                                                                                                                                                                                                                                                                                                                                                                                                                                                                                                                                                                                                                                                                                                                                                                                                                                                                                                                                                                                                                                                                                                                                                                                                                                                                                                                                                                                                                                                                                                                                                                                                                                             | Emotions                                                                           |
| Heart<br>Soil of Insecurity                                                                                                                                                                                                                                                                                                                                                                                                                                                                                                                                                                                                                                                                                                                                                                                                                                                                                                                                                                                                                                                                                                                                                                                                                                                                                                                                                                                                                                                                                                                                                                                                                                                                                                                                                                                                                                                                                                                                                                                                                                                                                                   | Heart<br>Soil of Insecurity                                                        |
| Resulting from lack of: love, acceptance, affirmation, appreciation, affection, encouragement – identity                                                                                                                                                                                                                                                                                                                                                                                                                                                                                                                                                                                                                                                                                                                                                                                                                                                                                                                                                                                                                                                                                                                                                                                                                                                                                                                                                                                                                                                                                                                                                                                                                                                                                                                                                                                                                                                                                                                                                                                                                      | Resulting from: what others said or didn't say; what others did or didn't do - sin |
| Seed of offence                                                                                                                                                                                                                                                                                                                                                                                                                                                                                                                                                                                                                                                                                                                                                                                                                                                                                                                                                                                                                                                                                                                                                                                                                                                                                                                                                                                                                                                                                                                                                                                                                                                                                                                                                                                                                                                                                                                                                                                                                                                                                                               | Seed of offence  Fruit of Resentment Choices Reason Filters                        |
| Heart Soil of Insecurity  Roots of Bitterness Will Sub-conscious Mind                                                                                                                                                                                                                                                                                                                                                                                                                                                                                                                                                                                                                                                                                                                                                                                                                                                                                                                                                                                                                                                                                                                                                                                                                                                                                                                                                                                                                                                                                                                                                                                                                                                                                                                                                                                                                                                                                                                                                                                                                                                         | Heart Soil of Insecurity Roots of Bitterness                                       |
| Resulting from your responses: what you think; what you feel – attitudes, emotions - Anger                                                                                                                                                                                                                                                                                                                                                                                                                                                                                                                                                                                                                                                                                                                                                                                                                                                                                                                                                                                                                                                                                                                                                                                                                                                                                                                                                                                                                                                                                                                                                                                                                                                                                                                                                                                                                                                                                                                                                                                                                                    | Resulting from your behaviour: what you say; what you do                           |
| Fruit of Protection Reject others first  Accommodating Compliant Rejection Filters                                                                                                                                                                                                                                                                                                                                                                                                                                                                                                                                                                                                                                                                                                                                                                                                                                                                                                                                                                                                                                                                                                                                                                                                                                                                                                                                                                                                                                                                                                                                                                                                                                                                                                                                                                                                                                                                                                                                                                                                                                            | Fruit of Depression  Fruit of victim mentality                                     |
|                                                                                                                                                                                                                                                                                                                                                                                                                                                                                                                                                                                                                                                                                                                                                                                                                                                                                                                                                                                                                                                                                                                                                                                                                                                                                                                                                                                                                                                                                                                                                                                                                                                                                                                                                                                                                                                                                                                                                                                                                                                                                                                               | Roots of                                                                           |

Roots of Rejection

Anger Hurt Pain Heart Soil of Insecurity

Self -hatred Roots of low Self-worth