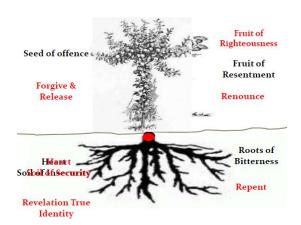

Heb 12:15 See to it that no one comes short of the grace of God; that no root of bitterness springing up causes trouble, and by it many be defiled;

| □Soil of insecurity □Seeds of offense □Roots of bitterness □Fruit of resentment                                                                                                                                                                                                                                                                                                                                                                                                                                                                                                                                                                                                                                                                                                                                                                                                                                                                                                                                                                                                                                                                                                                                                                                                                                                                                                                                                                                                                                                                                                                                                                                                                                                                                                                                                                                                                                                                                                                                                                                                                                               |                                                                                    |
|-------------------------------------------------------------------------------------------------------------------------------------------------------------------------------------------------------------------------------------------------------------------------------------------------------------------------------------------------------------------------------------------------------------------------------------------------------------------------------------------------------------------------------------------------------------------------------------------------------------------------------------------------------------------------------------------------------------------------------------------------------------------------------------------------------------------------------------------------------------------------------------------------------------------------------------------------------------------------------------------------------------------------------------------------------------------------------------------------------------------------------------------------------------------------------------------------------------------------------------------------------------------------------------------------------------------------------------------------------------------------------------------------------------------------------------------------------------------------------------------------------------------------------------------------------------------------------------------------------------------------------------------------------------------------------------------------------------------------------------------------------------------------------------------------------------------------------------------------------------------------------------------------------------------------------------------------------------------------------------------------------------------------------------------------------------------------------------------------------------------------------|------------------------------------------------------------------------------------|
| □Soil heart insecure lack of love, acceptographs of seeds offenses things said or done other of the seeds of |                                                                                    |
|                                                                                                                                                                                                                                                                                                                                                                                                                                                                                                                                                                                                                                                                                                                                                                                                                                                                                                                                                                                                                                                                                                                                                                                                                                                                                                                                                                                                                                                                                                                                                                                                                                                                                                                                                                                                                                                                                                                                                                                                                                                                                                                               | Seed of offence                                                                    |
| W                                                                                                                                                                                                                                                                                                                                                                                                                                                                                                                                                                                                                                                                                                                                                                                                                                                                                                                                                                                                                                                                                                                                                                                                                                                                                                                                                                                                                                                                                                                                                                                                                                                                                                                                                                                                                                                                                                                                                                                                                                                                                                                             | Emotions                                                                           |
| Heart<br>Soil of Insecurity                                                                                                                                                                                                                                                                                                                                                                                                                                                                                                                                                                                                                                                                                                                                                                                                                                                                                                                                                                                                                                                                                                                                                                                                                                                                                                                                                                                                                                                                                                                                                                                                                                                                                                                                                                                                                                                                                                                                                                                                                                                                                                   | Heart<br>Soil of Insecurity                                                        |
| Resulting from lack of: love, acceptance, affirmation, appreciation, affection, encouragement – identity                                                                                                                                                                                                                                                                                                                                                                                                                                                                                                                                                                                                                                                                                                                                                                                                                                                                                                                                                                                                                                                                                                                                                                                                                                                                                                                                                                                                                                                                                                                                                                                                                                                                                                                                                                                                                                                                                                                                                                                                                      | Resulting from: what others said or didn't say; what others did or didn't do - sin |
| Seed of offence                                                                                                                                                                                                                                                                                                                                                                                                                                                                                                                                                                                                                                                                                                                                                                                                                                                                                                                                                                                                                                                                                                                                                                                                                                                                                                                                                                                                                                                                                                                                                                                                                                                                                                                                                                                                                                                                                                                                                                                                                                                                                                               | Seed of offence  Fruit of Resentment Choices Reason Filters                        |
| Heart Soil of Insecurity  Roots of Bitterness Will Sub-conscious Mind                                                                                                                                                                                                                                                                                                                                                                                                                                                                                                                                                                                                                                                                                                                                                                                                                                                                                                                                                                                                                                                                                                                                                                                                                                                                                                                                                                                                                                                                                                                                                                                                                                                                                                                                                                                                                                                                                                                                                                                                                                                         | Heart Soil of Insecurity Roots of Bitterness                                       |
| Resulting from your responses: what you think; what you feel – attitudes, emotions - Anger                                                                                                                                                                                                                                                                                                                                                                                                                                                                                                                                                                                                                                                                                                                                                                                                                                                                                                                                                                                                                                                                                                                                                                                                                                                                                                                                                                                                                                                                                                                                                                                                                                                                                                                                                                                                                                                                                                                                                                                                                                    | Resulting from your behaviour: what you say; what you do                           |
| Fruit of Protection Reject others first  Accommodating Compliant Rejection Filters                                                                                                                                                                                                                                                                                                                                                                                                                                                                                                                                                                                                                                                                                                                                                                                                                                                                                                                                                                                                                                                                                                                                                                                                                                                                                                                                                                                                                                                                                                                                                                                                                                                                                                                                                                                                                                                                                                                                                                                                                                            | Fruit of Depression  Fruit of victim mentality                                     |
|                                                                                                                                                                                                                                                                                                                                                                                                                                                                                                                                                                                                                                                                                                                                                                                                                                                                                                                                                                                                                                                                                                                                                                                                                                                                                                                                                                                                                                                                                                                                                                                                                                                                                                                                                                                                                                                                                                                                                                                                                                                                                                                               | Roots of                                                                           |

Roots of Rejection

Anger Hurt Pain Heart Soil of Insecurity

Self -hatred Roots of low Self-worth