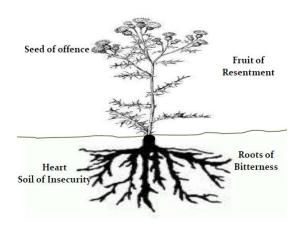

Heb 12:15 See to it that no one comes short of the grace of God; that no root of bitterness springing up causes trouble, and by it many be defiled;

| □Soil of insecurity □Seeds of offense □Roots of bitterness □Fruit of resentment                                                                                                                                                                                                                                                                                                                                                                                                                                                                                                                                                                                                                                                                                                                                                                                                                                                                                                                                                                                                                                                                                                                                                                                                                                                                                                                                                                                                                                                                                                                                                                                                                                                                                                                                                                                                                                                                                                                                                                                                                                               |                                                                                    |
|-------------------------------------------------------------------------------------------------------------------------------------------------------------------------------------------------------------------------------------------------------------------------------------------------------------------------------------------------------------------------------------------------------------------------------------------------------------------------------------------------------------------------------------------------------------------------------------------------------------------------------------------------------------------------------------------------------------------------------------------------------------------------------------------------------------------------------------------------------------------------------------------------------------------------------------------------------------------------------------------------------------------------------------------------------------------------------------------------------------------------------------------------------------------------------------------------------------------------------------------------------------------------------------------------------------------------------------------------------------------------------------------------------------------------------------------------------------------------------------------------------------------------------------------------------------------------------------------------------------------------------------------------------------------------------------------------------------------------------------------------------------------------------------------------------------------------------------------------------------------------------------------------------------------------------------------------------------------------------------------------------------------------------------------------------------------------------------------------------------------------------|------------------------------------------------------------------------------------|
| □Soil heart insecure lack of love, acceptographs of seeds offenses things said or done other of the seeds of |                                                                                    |
|                                                                                                                                                                                                                                                                                                                                                                                                                                                                                                                                                                                                                                                                                                                                                                                                                                                                                                                                                                                                                                                                                                                                                                                                                                                                                                                                                                                                                                                                                                                                                                                                                                                                                                                                                                                                                                                                                                                                                                                                                                                                                                                               | Seed of offence                                                                    |
| W                                                                                                                                                                                                                                                                                                                                                                                                                                                                                                                                                                                                                                                                                                                                                                                                                                                                                                                                                                                                                                                                                                                                                                                                                                                                                                                                                                                                                                                                                                                                                                                                                                                                                                                                                                                                                                                                                                                                                                                                                                                                                                                             | Emotions                                                                           |
| Heart<br>Soil of Insecurity                                                                                                                                                                                                                                                                                                                                                                                                                                                                                                                                                                                                                                                                                                                                                                                                                                                                                                                                                                                                                                                                                                                                                                                                                                                                                                                                                                                                                                                                                                                                                                                                                                                                                                                                                                                                                                                                                                                                                                                                                                                                                                   | Heart<br>Soil of Insecurity                                                        |
| Resulting from lack of: love, acceptance, affirmation, appreciation, affection, encouragement – identity                                                                                                                                                                                                                                                                                                                                                                                                                                                                                                                                                                                                                                                                                                                                                                                                                                                                                                                                                                                                                                                                                                                                                                                                                                                                                                                                                                                                                                                                                                                                                                                                                                                                                                                                                                                                                                                                                                                                                                                                                      | Resulting from: what others said or didn't say; what others did or didn't do - sin |
| Seed of offence                                                                                                                                                                                                                                                                                                                                                                                                                                                                                                                                                                                                                                                                                                                                                                                                                                                                                                                                                                                                                                                                                                                                                                                                                                                                                                                                                                                                                                                                                                                                                                                                                                                                                                                                                                                                                                                                                                                                                                                                                                                                                                               | Seed of offence  Fruit of Resentment Choices Reason Filters                        |
| Heart Soil of Insecurity  Roots of Bitterness Will Sub-conscious Mind                                                                                                                                                                                                                                                                                                                                                                                                                                                                                                                                                                                                                                                                                                                                                                                                                                                                                                                                                                                                                                                                                                                                                                                                                                                                                                                                                                                                                                                                                                                                                                                                                                                                                                                                                                                                                                                                                                                                                                                                                                                         | Heart Soil of Insecurity Roots of Bitterness                                       |
| Resulting from your responses: what you think; what you feel – attitudes, emotions - Anger                                                                                                                                                                                                                                                                                                                                                                                                                                                                                                                                                                                                                                                                                                                                                                                                                                                                                                                                                                                                                                                                                                                                                                                                                                                                                                                                                                                                                                                                                                                                                                                                                                                                                                                                                                                                                                                                                                                                                                                                                                    | Resulting from your behaviour: what you say; what you do                           |
| Fruit of Protection Reject others first  Accommodating Compliant Rejection Filters                                                                                                                                                                                                                                                                                                                                                                                                                                                                                                                                                                                                                                                                                                                                                                                                                                                                                                                                                                                                                                                                                                                                                                                                                                                                                                                                                                                                                                                                                                                                                                                                                                                                                                                                                                                                                                                                                                                                                                                                                                            | Fruit of Depression  Fruit of victim mentality                                     |
|                                                                                                                                                                                                                                                                                                                                                                                                                                                                                                                                                                                                                                                                                                                                                                                                                                                                                                                                                                                                                                                                                                                                                                                                                                                                                                                                                                                                                                                                                                                                                                                                                                                                                                                                                                                                                                                                                                                                                                                                                                                                                                                               | Roots of                                                                           |