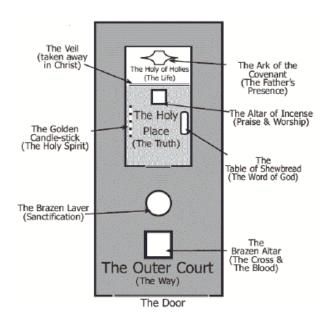

Sacrifice & Surrender on the heavenly altars
By faith enter into the heavenly tabernacle in surrender
Jesus is our High Priest - who prepares us as a sacrifice

by the blood of Jesus

Sacrificial lamb was prepared by the high priest

# Altars are where we yield to God ☐ Brazen altar in the court through the way of the cross □ Altar of incense in the Holy Place through the veil of truth □ Protocols of entry as living sacrifices □ Denied self – lose our life □ Presented ourselves for skinning Skin me □Remove all behavioural layers ☐Built up through: ☐ Trauma – experiential programming □Nurture – environmental programming □Nature – genetic DNA cell memory Programming □ Psa 139:23 Search me thoroughly, O God, and know my heart; Try me and know my anxious thoughts; 24 And see if there be any hurtful way in me, And lead me in the everlasting way. ☐ Heart, Thoughts, Ways Search – examine & show me ☐My sin & behaviours □ Family sin & behaviours ☐ Seed line sin & behaviours ☐ My heart motives □What influences & directs my daily choices? ☐Tree of the knowledge of good and evil □ Pathway & source of all self □Roots sourced from satan's trading – I will ascend, I will be like God