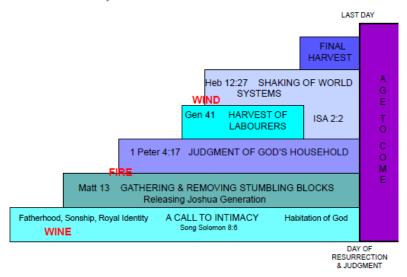

### 07 - Transformation - Seed - Root - Fruit

#### Session 07

# Prophetic Timetable



- 2 Cor 3:18 .. are being transformed into the same image from one degree of glory to another
- □ Process of change to display glory the manifest presence of God on earth as it is in heaven
- □We can choose to embrace, pursue the process of change or maturity
- □Can't stay babies, toddlers or infants

## **Transformation = Metamorphosis**

- A complete change of form
- Body Soul Spirit to Spirit Soul Body
- Human being spirit being living being godlike being



Cocoon, Cloud, Wilderness
Crucible, Furnace, Fire,
Altar
Heat often comes through situations, circumstances & relationships
Sister rough & brother sandpaper
Things buried or covered up will come to the surface or into the light
Rom 12:1 Therefore I urge you, brethren, by the mercies of God, to present your bodies a living and holy