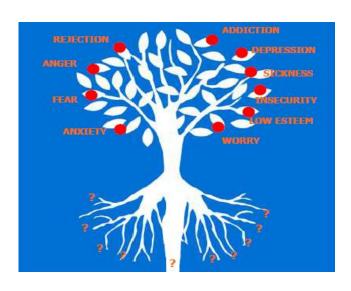

# Altars are where we yield to God ☐ Brazen altar in the court through the way of the cross □ Altar of incense in the Holy Place through the veil of truth □ Protocols of entry as living sacrifices □ Denied self – lose our life □ Presented ourselves for skinning Skin me □Remove all behavioural layers ☐Built up through: ☐ Trauma – experiential programming □Nurture – environmental programming □Nature – genetic DNA cell memory Programming □ Psa 139:23 Search me thoroughly, O God, and know my heart; Try me and know my anxious thoughts; 24 And see if there be any hurtful way in me, And lead me in the everlasting way. ☐ Heart, Thoughts, Ways Search – examine & show me ☐My sin & behaviours □ Family sin & behaviours ☐ Seed line sin & behaviours ☐ My heart motives □What influences & directs my daily choices? ☐Tree of the knowledge of good and evil □ Pathway & source of all self □Roots sourced from satan's trading – I will ascend, I will be like God

Heb 12:15 See to it that no one comes short of the grace of God; that no root of bitterness springing up causes trouble, and by it many be defiled;

| □Soil of insecurity □Seeds of offense □Roots of bitterness □Fruit of resentment                                                                                                                                                                                                                                                                                                                                                                                                                                                                                                                                                                                                                                                                                                                                                                                                                                                                                                                                                                                                                                                                                                                                                                                                                                                                                                                                                                                                                                                                                                                                                                                                                                                                                                                                                                                                                                                                                                                                                                                                                                               |                                                                                    |
|-------------------------------------------------------------------------------------------------------------------------------------------------------------------------------------------------------------------------------------------------------------------------------------------------------------------------------------------------------------------------------------------------------------------------------------------------------------------------------------------------------------------------------------------------------------------------------------------------------------------------------------------------------------------------------------------------------------------------------------------------------------------------------------------------------------------------------------------------------------------------------------------------------------------------------------------------------------------------------------------------------------------------------------------------------------------------------------------------------------------------------------------------------------------------------------------------------------------------------------------------------------------------------------------------------------------------------------------------------------------------------------------------------------------------------------------------------------------------------------------------------------------------------------------------------------------------------------------------------------------------------------------------------------------------------------------------------------------------------------------------------------------------------------------------------------------------------------------------------------------------------------------------------------------------------------------------------------------------------------------------------------------------------------------------------------------------------------------------------------------------------|------------------------------------------------------------------------------------|
| □Soil heart insecure lack of love, acceptographs of seeds offenses things said or done other of the seeds of |                                                                                    |
|                                                                                                                                                                                                                                                                                                                                                                                                                                                                                                                                                                                                                                                                                                                                                                                                                                                                                                                                                                                                                                                                                                                                                                                                                                                                                                                                                                                                                                                                                                                                                                                                                                                                                                                                                                                                                                                                                                                                                                                                                                                                                                                               | Seed of offence                                                                    |
| W                                                                                                                                                                                                                                                                                                                                                                                                                                                                                                                                                                                                                                                                                                                                                                                                                                                                                                                                                                                                                                                                                                                                                                                                                                                                                                                                                                                                                                                                                                                                                                                                                                                                                                                                                                                                                                                                                                                                                                                                                                                                                                                             | Emotions                                                                           |
| Heart<br>Soil of Insecurity                                                                                                                                                                                                                                                                                                                                                                                                                                                                                                                                                                                                                                                                                                                                                                                                                                                                                                                                                                                                                                                                                                                                                                                                                                                                                                                                                                                                                                                                                                                                                                                                                                                                                                                                                                                                                                                                                                                                                                                                                                                                                                   | Heart<br>Soil of Insecurity                                                        |
| Resulting from lack of: love, acceptance, affirmation, appreciation, affection, encouragement – identity                                                                                                                                                                                                                                                                                                                                                                                                                                                                                                                                                                                                                                                                                                                                                                                                                                                                                                                                                                                                                                                                                                                                                                                                                                                                                                                                                                                                                                                                                                                                                                                                                                                                                                                                                                                                                                                                                                                                                                                                                      | Resulting from: what others said or didn't say; what others did or didn't do - sin |
| Seed of offence                                                                                                                                                                                                                                                                                                                                                                                                                                                                                                                                                                                                                                                                                                                                                                                                                                                                                                                                                                                                                                                                                                                                                                                                                                                                                                                                                                                                                                                                                                                                                                                                                                                                                                                                                                                                                                                                                                                                                                                                                                                                                                               | Seed of offence  Fruit of Resentment Choices Reason Filters                        |
| Heart Soil of Insecurity  Roots of Bitterness Will Sub-conscious Mind                                                                                                                                                                                                                                                                                                                                                                                                                                                                                                                                                                                                                                                                                                                                                                                                                                                                                                                                                                                                                                                                                                                                                                                                                                                                                                                                                                                                                                                                                                                                                                                                                                                                                                                                                                                                                                                                                                                                                                                                                                                         | Heart Soil of Insecurity Roots of Bitterness                                       |
| Resulting from your responses: what you think; what you feel – attitudes, emotions - Anger                                                                                                                                                                                                                                                                                                                                                                                                                                                                                                                                                                                                                                                                                                                                                                                                                                                                                                                                                                                                                                                                                                                                                                                                                                                                                                                                                                                                                                                                                                                                                                                                                                                                                                                                                                                                                                                                                                                                                                                                                                    | Resulting from your behaviour: what you say; what you do                           |
| Fruit of Protection Reject others first  Accommodating Compliant Rejection Filters                                                                                                                                                                                                                                                                                                                                                                                                                                                                                                                                                                                                                                                                                                                                                                                                                                                                                                                                                                                                                                                                                                                                                                                                                                                                                                                                                                                                                                                                                                                                                                                                                                                                                                                                                                                                                                                                                                                                                                                                                                            | Fruit of Depression  Fruit of victim mentality                                     |
|                                                                                                                                                                                                                                                                                                                                                                                                                                                                                                                                                                                                                                                                                                                                                                                                                                                                                                                                                                                                                                                                                                                                                                                                                                                                                                                                                                                                                                                                                                                                                                                                                                                                                                                                                                                                                                                                                                                                                                                                                                                                                                                               | Roots of                                                                           |