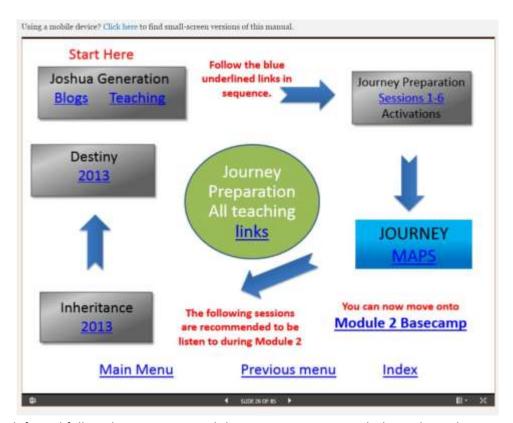

Back in the original tab/window, click Journey Preparation Resources Menu. This opens a page which looks like this:

Start top left, and follow the arrows around the page, interacting with the audio and written materials as you go.

If you close the webpage and reopen it at a later time, you can find your place again by clicking: Index > Main Menu > Module 1 Journey Preparation. Please also see the 'Checklist' section below.

If you want to download all the materials for this module, you can click on the green oval in the centre and download them from there.

The Inheritance and Destiny sessions are 'background' teaching which you can listen to either now or as you go through Module 2.

When you have finished all the material in Module 1 you can click the link to 'Module 2 Basecamp' (bottom right).