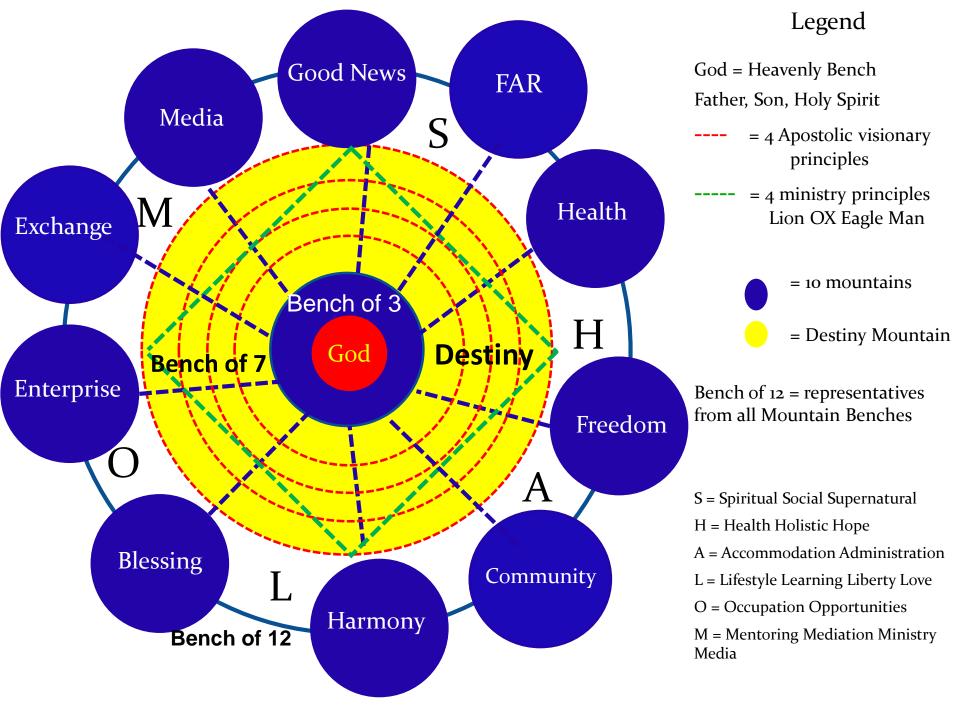

- If you have a mandates for a Project, Ministry, Ekklesia, Embassies of heaven, ARC, Hubs you will also need a blueprint to establish it.
- Mountains are the mandated governmental spheres of authority that are attached to the blueprints
- These reveal specific areas of authority or mandates that the blueprint has

- I engaged Prudence and she gave me 7 gifts
- God said that the 7 gifts will enable you to navigate the dimensions that are to be opened.
- Sextant, Compass, Log books, Maps, Instruments for wind (Sound) and Waves (light) and the trumpet herald the call.

**Governmental Sonship**  I engaged Prudence and her gifts to help me navigate the realms of heaven to higher levels of experience and deeper levels of revelation and open the revelation of the 12 High Chancellor's Houses and engage the Council of 70