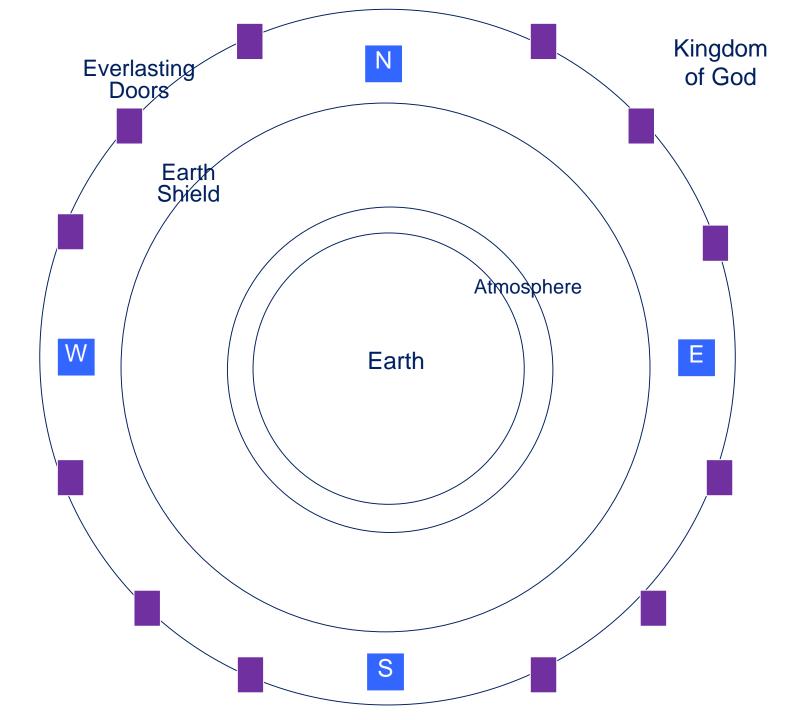

 Governmental Sonship
 The Earth shield is not only be protecting the earth from external influences but can also be expanded to protect the solar system.

- The solar system is a union of planets designed to be in harmonious balance.
- Creation is longing for the freedom only the sons of God can bring.

# Governmental Sonship There are other realms beyond our physical dimension.

- There are portals to those dimensions in the constellations
- There is access through the portals associated with the everlasting doors.
- North, South, East and West Gates

- Where are they?
- What are they for?
- How can they be restored?
- How can we use them?

**Governmental Sonship**  The 4 gateways are related to the everlasting doors; the everlasting doors are also related to the solar system and frequencies engaging the earth. Areas on the earth were receivers and transmitters of those frequencies.

**Governmental Sonship**  The gates were connected with the solar system, dimensions, the everlasting doors, and those areas on the earth that received the frequency and energy designed to balance the earth and keep the earth in harmony and union with the solar system.