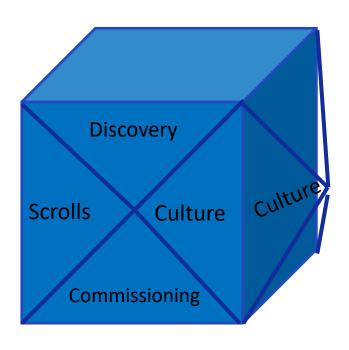

- What I discovered was that the 12
  Houses are connected to the
  cycles and season in our lives
- Our heavenly angel attached to our position in heaven has been aligning the 12 Houses to open new seasons in our lives

- I can access the mantles of identity and position for my destiny
- I can access the weapons or tools that enable me to fulfil my destiny
- News season with access to the scrolls with new mandates and heavenly positions
- Access the discoveries of new revelation and then be commissioned