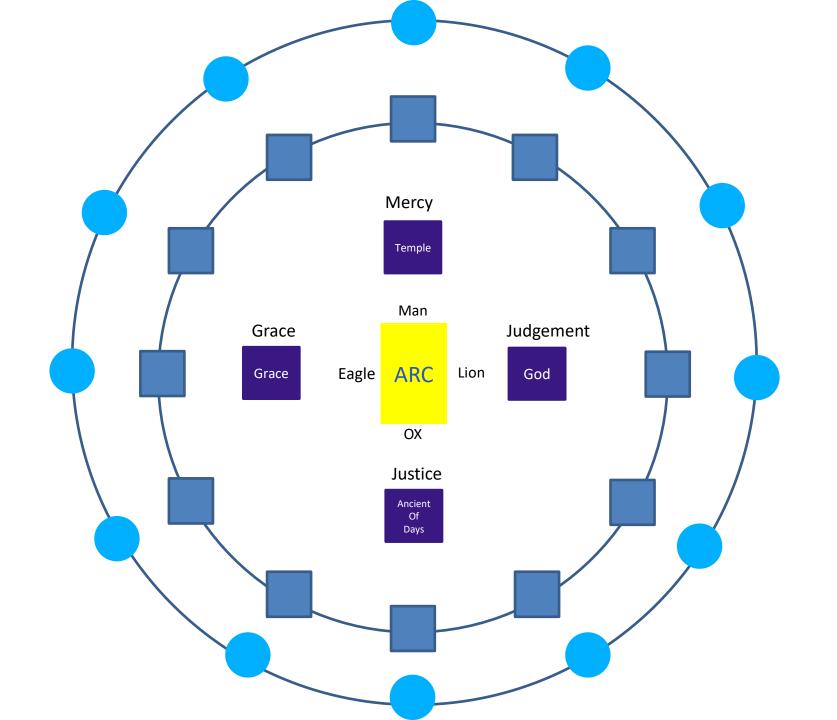

- Circle of the Deep is how the 12 High Chancellor's House are arranged
- Wheels with wheels within wheels on which the throne or government of God is founded
- Prov 8:27 When He established the heavens, I was there, When He inscribed a circle on the face of the deep,

- The 12 Houses are arranged around the circle of the deep and operate dimensionally like a wheel within a wheel within a wheel
- The outer wheel operates in time and space but is connected to inner wheel in the heavenlies which is connected to the inner most wheel of eternity

- They are arranged around the "Heavenly Realms" in 4 governmental dimensional groups of 3 that form 4 windows of 4 when correctly aligned
- It is our role to align the houses not to be subject to their current movements and timescales
- What seasons do we need to administrate to facilitate our blueprints?

- Aligning the dimensions to be in agreement
- Eternal now, Spiritual and Physical
- What was Eternal, What Is Spiritual, What Will be Physical

- Heart of God, 4 faces of God, Physical Universe
- What was before there was informs what is in the spiritual heavenlies first before it manifests in the physical universe
- Order Melchizedek Priest, King,
   Oracle, Legislator