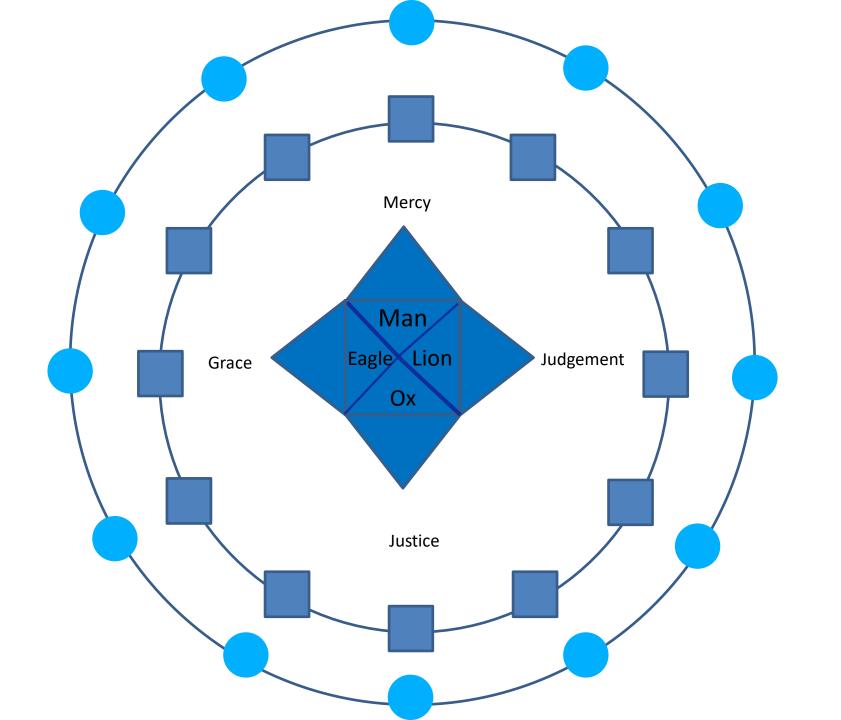

- Circle of the Deep is how the 12 High Chancellor's House are arranged
- Wheels with wheels within wheels on which the throne or government of God is founded
- Prov 8:27 When He established the heavens, I was there, When He inscribed a circle on the face of the deep,

- The 12 Houses are arranged around the circle of the deep and operate dimensionally like a wheel within a wheel within a wheel
- The outer wheel operates in time and space but is connected to inner wheel in the heavenlies which is connected to the inner most wheel of eternity

- They are arranged around the "Heavenly Realms" in 4 governmental dimensional groups of 3 that form 4 windows of 4 when correctly aligned
- It is our role to align the houses not to be subject to their current movements and timescales
- What seasons do we need to administrate to facilitate our blueprints?

- Aligning the dimensions to be in agreement
- Eternal now, Spiritual and Physical
- What was Eternal, What Is Spiritual, What Will be Physical

- Heart of God, 4 faces of God, Physical Universe
- What was before there was informs what is in the spiritual heavenlies first before it manifests in the physical universe
- Order Melchizedek Priest, King,
   Oracle, Legislator