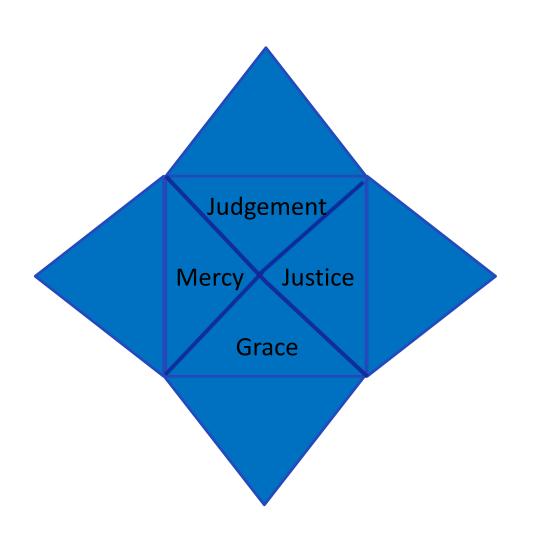

- Heaven functions on a 4 cycle season
- Judgement
- Justice
- Grace
- Mercy
- These cycles are linked to the 4 windows of heaven or 4 Houses in alignment

- Precepts statutes laws ordinances
   Judgment
- Ordinances mantles weapons scrolls Justice
- Scrolls discoveries commissioning culture Grace
- Culture Affairs Treasury Precepts Mercy

Each season of Judgment, Justice, Grace, Mercy functions when there are 4 houses in alignment

| <ul> <li>Precepts Statutes Laws C</li> </ul> | Ordinances |
|----------------------------------------------|------------|
|----------------------------------------------|------------|

 I stood with seal, crystal and rod and I called for this alignment of the Circle of the Deep with the 12 Houses beginning the cycles of judgment that brings justice to release grace and mercy.

- The councils and assemblies of heaven are aligned to the cycles of judgement, justice grace and mercy seasons.
- The seasons are aligned to the 4 windows of the 12 Houses.