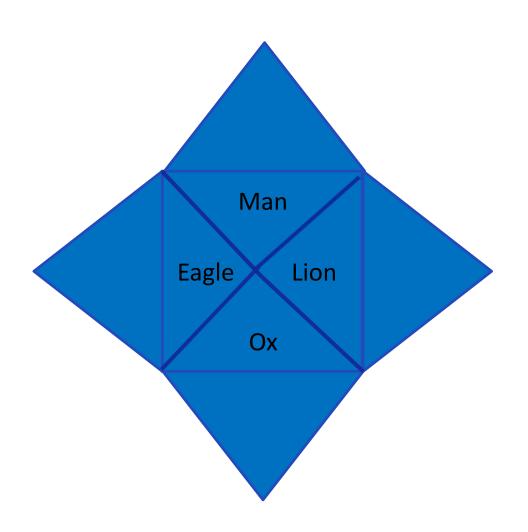

- Aligning the dimensions to be in agreement
- Eternal now, Spiritual and Physical
- What was Eternal, What Is Spiritual, What Will be Physical

- Heart of God, 4 faces of God, Physical Universe
- What was before there was informs what is in the spiritual heavenlies first before it manifests in the physical universe
- Order Melchizedek Priest, King,
   Oracle, Legislator

- What do we do?
- Engage the heart of God
- Engage the Name of God 4 faces
- Be seated and take our places of authority in rest
- Desire to Decree and Declare and Call forth the alignment of the Houses
- Access the houses for revelation