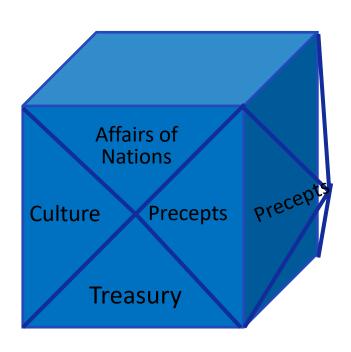

- 12 High Chancellors Houses
- Precepts
- Statutes
- Laws
- Ordinances
- Mantles
- Weapons

- Scrolls
- Discoveries
- Commissioning
- Culture
- Affairs of Nations
- Treasury

Tadadetek
 Precepts

Tauralie Statutes

Kamarziel Laws

Mazeramadek Ordinances

Hazuriel Mantles

Mazariel Weapons

- Zadursarel
- Razamadek
- Tamaredek
- Harazadek
- Hamariel
- Melchizedek

- Scrolls
- Discoveries
- Commissioning
- Culture
- **Affairs of Nations**
- Treasury

- Heaven functions on a 4 cycle season
- Judgement
- Justice
- Grace
- Mercy
- These cycles are linked to the 4 windows of heaven or 4 Houses in alignment

- Precepts statutes laws ordinances
   Judgment
- Ordinances mantles weapons scrolls Justice
- Scrolls discoveries commissioning culture Grace
- Culture Affairs Treasury Precepts Mercy

- The 4 seasons are each governed by 3 houses and the primary house in each 3 becomes a 4<sup>th</sup> that forms the window so that the next season is in agreement with the previous season.
- Rotation of the houses on the ancient pathway of the Circle of the deep.
- Connected to Metatron's cube

- 4 seasons each with 3 houses
- Precepts Statutes Laws
- Ordinances Mantles Weapons
- Scroll Discovery Commissioning
- Culture Affairs of nations Treasury
- My encounters in these houses were very hard to express and still are but I have received revelation from my experiences there

- Ordinances Mantles Weapons Scrolls
- Scrolls Discoveries Commissioning Culture
- Culture Affairs of nations Treasury Precepts
- We have encountered sacred geometry where the mathematical nature of God's laws and dimensions are revealed Metatron's cube