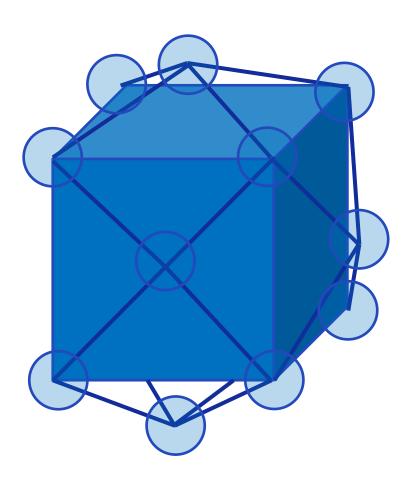

- Circle of the Deep is how the 12 High Chancellor's House are arranged
- Wheels with wheels within wheels on which the throne or government of God is founded
- Prov 8:27 When He established the heavens, I was there, When He inscribed a circle on the face of the deep,

- Ezek 1:16 .. appearance and workmanship being as if one wheel were within another. 26 Now above the expanse that was over their heads there was something resembling a throne, like lapis lazuli in appearance;
- Wheels within wheels within wheels on which the throne or government of God is founded

- The 12 Houses are arranged around the circle of the deep and operate dimensionally like a wheel within a wheel within a wheel
- The outer wheel operates in time and space but is connected to inner wheel in the heavenlies which is connected to the inner most wheel of eternity

- The 4 seasons are each governed by 3 houses and the primary house in each 3 becomes a 4<sup>th</sup> that forms the window so that the next season is in agreement with the previous season.
- Rotation of the houses on the ancient pathway of the Circle of the deep.
- Connected to Metatron's cube