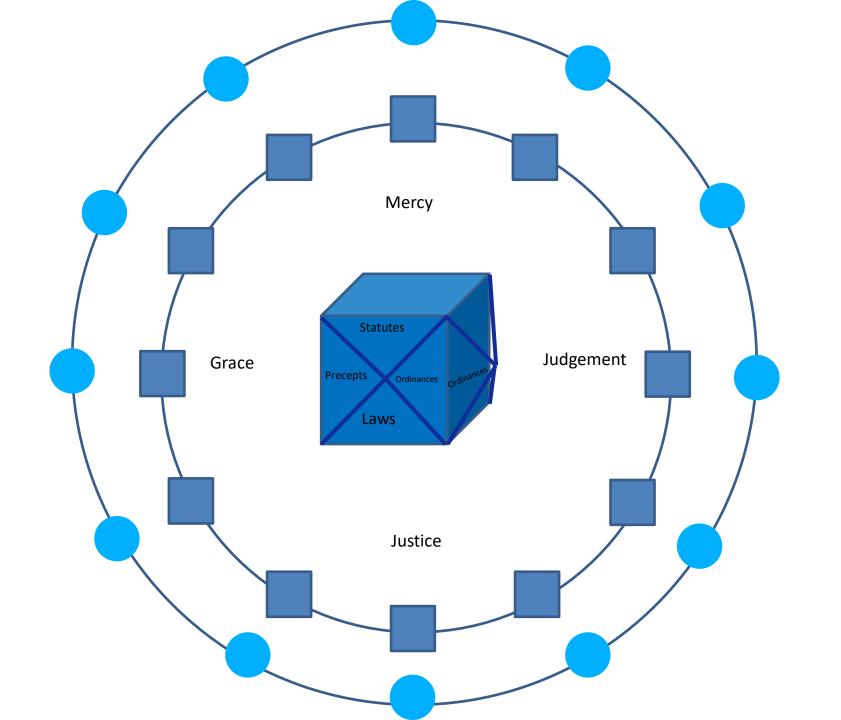

- 12 High Chancellors Houses
- Precepts
- Statutes
- Laws
- Ordinances
- Mantles
- Weapons

- Scrolls
- Discoveries
- Commissioning
- Culture
- Affairs of Nations
- Treasury

Tadadetek
 Precepts

Tauralie Statutes

- The governmental foundation for all the houses are the first 3 that act like a Bench of 3
- Precepts, Statutes, Laws
- These are the foundational basis of all that we do governmentally as sons

- My precepts are the foundation of the beginning, I AM, My eternal nature and character the fullest expression of who I AM.
- The foundation of righteousness the fullest demonstration of love revealed in pure light.
- My heart revealed. The why of creation.

- My statutes are the fullest expression of how I see and perceive everything My world view.
- The lens through which all things from the largest galaxy to the smallest particle are observed.
- My observation that enables the existence of all things.
- My mind revealed. The what of creation

- My laws the principles that enable all things to exist that which holds everything together.
- The divine cogs of all existence from the relative to the quantum.
- My voice revealed. The how of creation

- Heaven functions on a 4 cycle season
- Judgement
- Justice
- Grace
- Mercy
- These cycles are linked to the 4 windows of heaven or 4 Houses in alignment

- Precepts statutes laws ordinances
   Judgment
- Ordinances mantles weapons scrolls Justice
- Scrolls discoveries commissioning culture Grace
- Culture Affairs Treasury Precepts Mercy

- The 4 seasons are each governed by 3 houses and the primary house in each 3 becomes a 4<sup>th</sup> that forms the window so that the next season is in agreement with the previous season.
- Rotation of the houses on the ancient pathway of the Circle of the deep.
- Connected to Metatron's cube

- 4 seasons each with 3 houses
- Precepts Statutes Laws
- Ordinances Mantles Weapons
- Scroll Discovery Commissioning
- Culture Affairs of nations Treasury
- My encounters in these houses were very hard to express and still are but I have received revelation from my experiences there

Each season of Judgment, Justice, Grace, Mercy functions when there are 4 houses in alignment

| <ul> <li>Precepts Statutes Laws C</li> </ul> | Ordinances |
|----------------------------------------------|------------|
|----------------------------------------------|------------|

- Ordinances Mantles Weapons Scrolls
- Scrolls Discoveries Commissioning Culture
- Culture Affairs of nations Treasury Precepts
- We have encountered sacred geometry where the mathematical nature of God's laws and dimensions are revealed Metatron's cube

- Each set of 3 houses is like a Bench of three
- Each set of 3 when aligned becomes a window with the first house of the next bench of 3 houses
- The key to all benches is the foundational bench
- Precepts Statutes and Laws