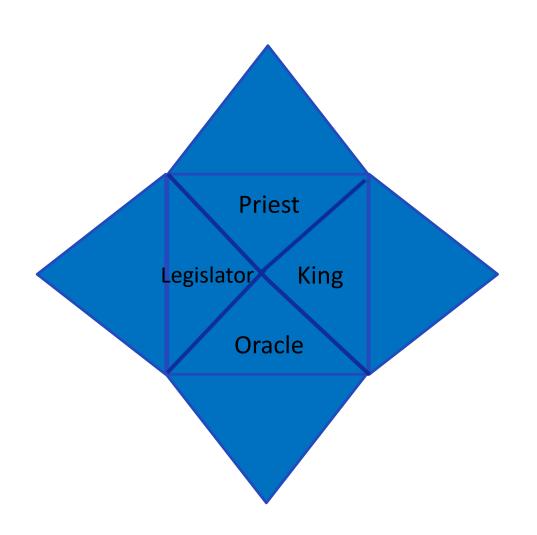

- Aligning the dimensions to be in agreement
- Eternal now, Spiritual and Physical
- What was Eternal, What Is Spiritual, What Will be Physical

- Heart of God, 4 faces of God, Physical Universe
- What was before there was informs what is in the spiritual heavenlies first before it manifests in the physical universe
- Order Melchizedek Priest, King,
   Oracle, Legislator

- Judgment Justice Grace Mercy
- The judgment marks the end of the old Moses generation order and the establishing the new Melchizedek order of the Joshua Generation
- Justice outworks judgment for Moses Generation to cross over to become the Joshua Generation

- Sons of Issachar knowing the times and seasons
- Administrate the seasons and align the Houses until we live in the fullness of the Order of Melchizedek continually
- Looking to align ourselves in agreement with what was, is and will be
- Ordinances of heaven reveal my identity and position and authority in sonship