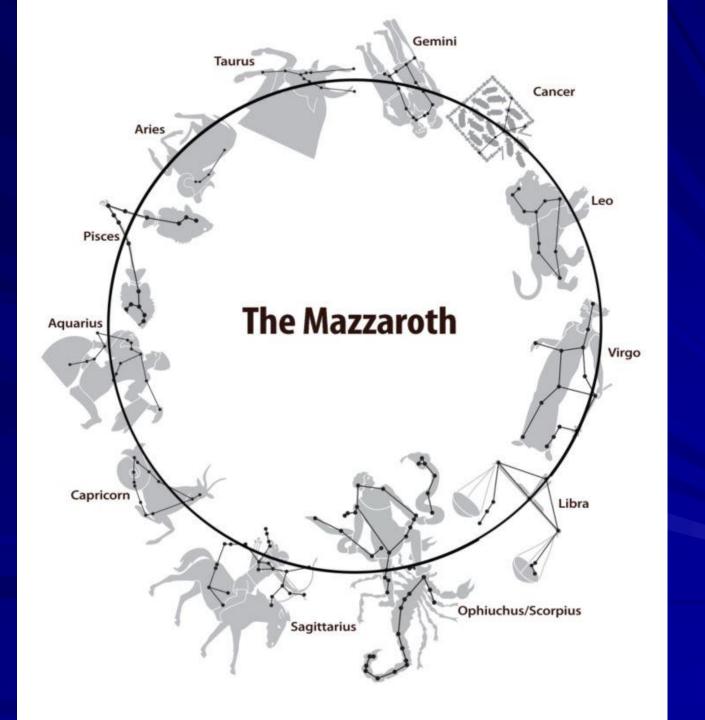

- The houses are represented by the stars the 12 constellations or Mazzaroth
- Gen 1:14 Then God said, "Let there be lights in the expanse of the heavens to separate the day from the night, and let them be for signs and for seasons and for days and years; 18 and to govern the day and the night
- Govern or rule the Signs Times Seasons

 JOB: 38:31 Have you fitted a curb to the Pleiades, or loosened the bonds of Orion? 32 Can you bring forth the Mazzaroth in their season, or guide the Bear with its train? 33 Do you know the ordinances of the heavens; can you put into effect their plan on the earth?

- Rev 12:1 A great sign appeared in heaven: a woman clothed with the sun, and the moon under her feet, and on her head a crown of twelve stars;
- A crown of 12 stars what does it all mean?
- 12 months in the year linked to the 12 constellations