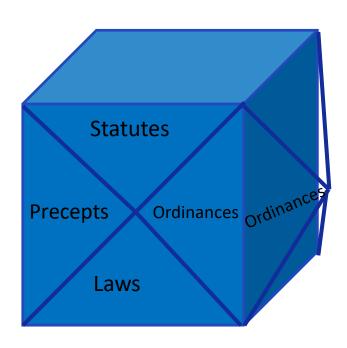

- The governmental foundation for all the houses are the first 3 that act like a Bench of 3
- Precepts, Statutes, Laws
- These are the foundational basis of all that we do governmentally as sons

- My precepts are the foundation of the beginning, I AM, My eternal nature and character the fullest expression of who I AM.
- The foundation of righteousness the fullest demonstration of love revealed in pure light.
- My heart revealed. The why of creation.

- Each set of 3 houses is like a Bench of three
- Each set of 3 when aligned becomes a window with the first house of the next bench of 3 houses
- The key to all benches is the foundational bench
- Precepts Statutes and Laws