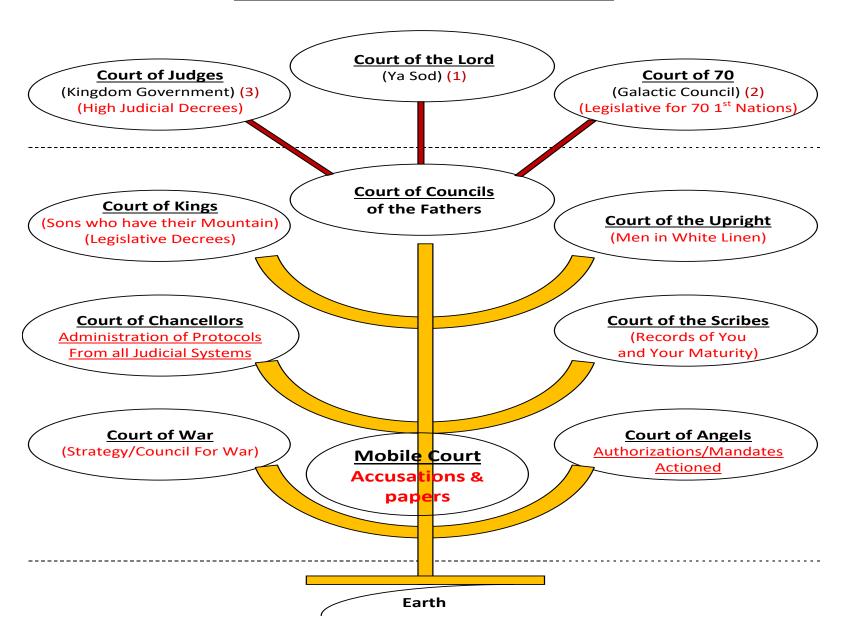

#### **Heaven's Court System**

 Zech 3:7 "Thus says the Lord of hosts, 'If you will walk in My ways and if you will perform My service, then you will also govern My house and also have charge of My courts, and I will grant you free access among these who are standing here.

- A major aspect of the heavenly realms is the governmental perspective
- There are different levels of governmental authority relating to the different realms
- Our mountains and our thrones are positions of governmental authority that are in different realms