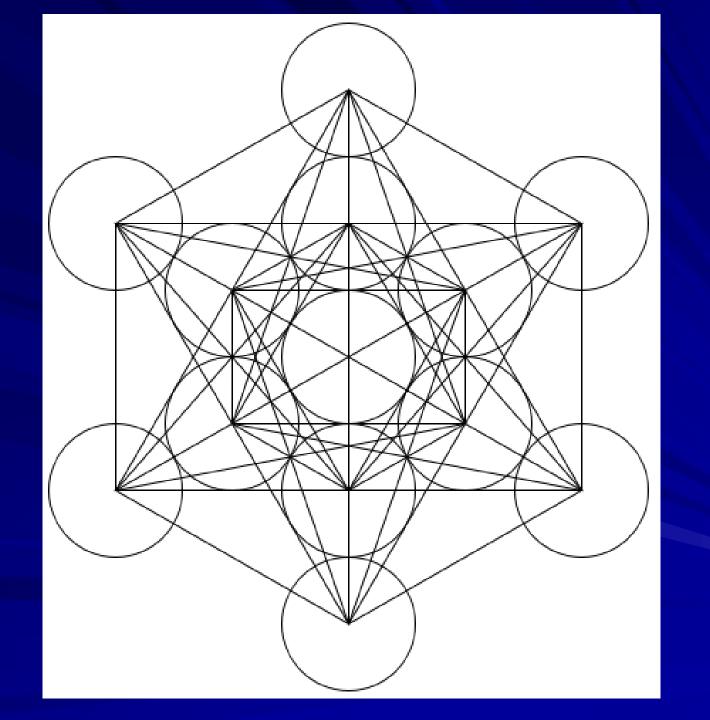

- Wisdom took me to meet the 12 High Chancellors and engage their houses
- I have been seeking to understand by revelation their purpose and function
- I was given revelation about how to align the houses of the "12 Houses with" with Metatron's cube

- The 4 seasons are each governed by 3 houses and the primary house in each 3 becomes a 4<sup>th</sup> that forms the window so that the next season is in agreement with the previous season.
- Rotation of the houses on the ancient pathway of the Circle of the deep.
- Connected to Metatron's cube

- Ordinances Mantles Weapons Scrolls
- Scrolls Discoveries Commissioning Culture
- Culture Affairs of nations Treasury Precepts
- We have encountered sacred geometry where the mathematical nature of God's laws and dimensions are revealed Metatron's cube

Metatron's Cube is a sacred Geometrical symbol that forms a map of Creation and it is this 'map' that the mystics, sages and ancient civilizations have revered throughout the ages of time.

 Source energy, through the field of Metatron's Cube, creates the potential field of creation — a field of high vibrational frequencies that ripple out through creation eventually creating colour, then sound and finally at their lower levels of vibration - physical matter.

 Thus the field of Source energy (represented by Metatron's Cube) permeates through every level, through every aspect of Creation. As that original spark of LOVE of Source expands in all directions of time and space, God is the energy waves, God is the colour, God is the sound and God is the physical matter and God is the entire field of LOVE - Live One Vibrational Energy. - Simon Matthews