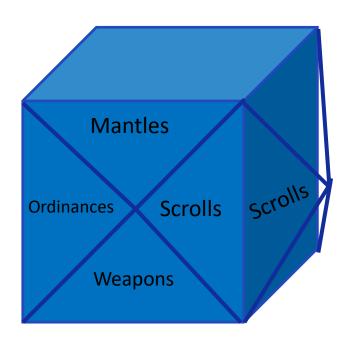

- I can access the mantles of identity and position for my destiny
- I can access the weapons or tools that enable me to fulfil my destiny
- News season with access to the scrolls with new mandates and heavenly positions
- Access the discoveries of new revelation and then be commissioned