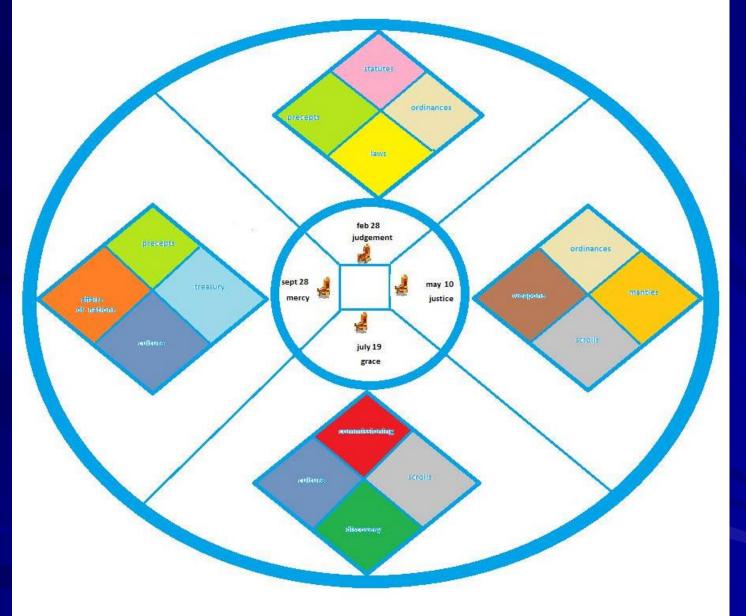

- 12 High Chancellors Houses
- Precepts
- Statutes
- Laws
- Ordinances
- Mantles
- Weapons

- Scrolls
- Discoveries
- Commissioning
- Culture
- Affairs of Nations
- Treasury

Tadadetek
 Precepts

Tauralie Statutes

Kamarziel Laws

Mazeramadek Ordinances

Hazuriel Mantles

Mazariel Weapons

- Zadursarel
- Razamadek
- Tamaredek
- Harazadek
- Hamariel
- Melchizedek

- Scrolls
- Discoveries
- Commissioning
- Culture
- **Affairs of Nations**
- Treasury

- Heaven functions on a 4 cycle season
- Judgement
- Justice
- Grace
- Mercy
- These cycles are linked to the 4 windows of heaven or 4 Houses in alignment

- Precepts statutes laws ordinances
   Judgment
- Ordinances mantles weapons scrolls Justice
- Scrolls discoveries commissioning culture Grace
- Culture Affairs Treasury Precepts Mercy

- 4 seasons each with 3 houses
- Precepts Statutes Laws
- Ordinances Mantles Weapons
- Scroll Discovery Commissioning
- Culture Affairs of nations Treasury
- My encounters in these houses were very hard to express and still are but I have received revelation from my experiences there

- Ordinances Mantles Weapons Scrolls
- Scrolls Discoveries Commissioning Culture
- Culture Affairs of nations Treasury Precepts
- We have encountered sacred geometry where the mathematical nature of God's laws and dimensions are revealed Metatron's cube