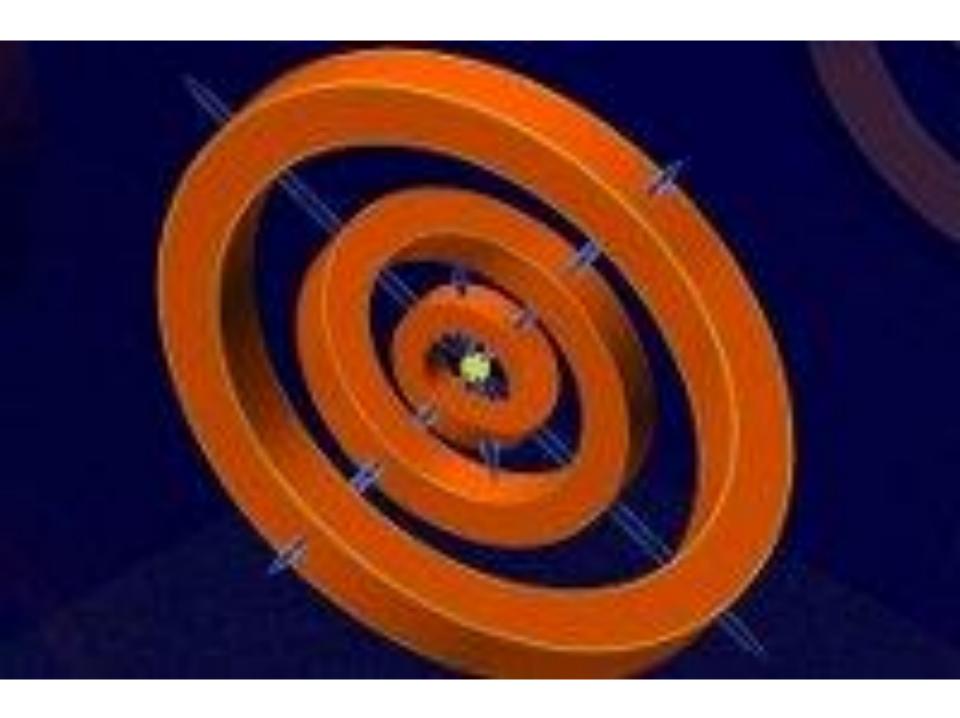

- Circle of the Deep is how the 12 High Chancellor's House are arranged
- Wheels with wheels within wheels on which the throne or government of God is founded
- Prov 8:27 When He established the heavens, I was there, When He inscribed a circle on the face of the deep,

- Ezek 1:16 .. appearance and workmanship being as if one wheel were within another. 26 Now above the expanse that was over their heads there was something resembling a throne, like lapis lazuli in appearance;
- Wheels within wheels within wheels on which the throne or government of God is founded

- The 12 Houses are arranged around the circle of the deep and operate dimensionally like a wheel within a wheel within a wheel
- The outer wheel operates in time and space but is connected to inner wheel in the heavenlies which is connected to the inner most wheel of eternity