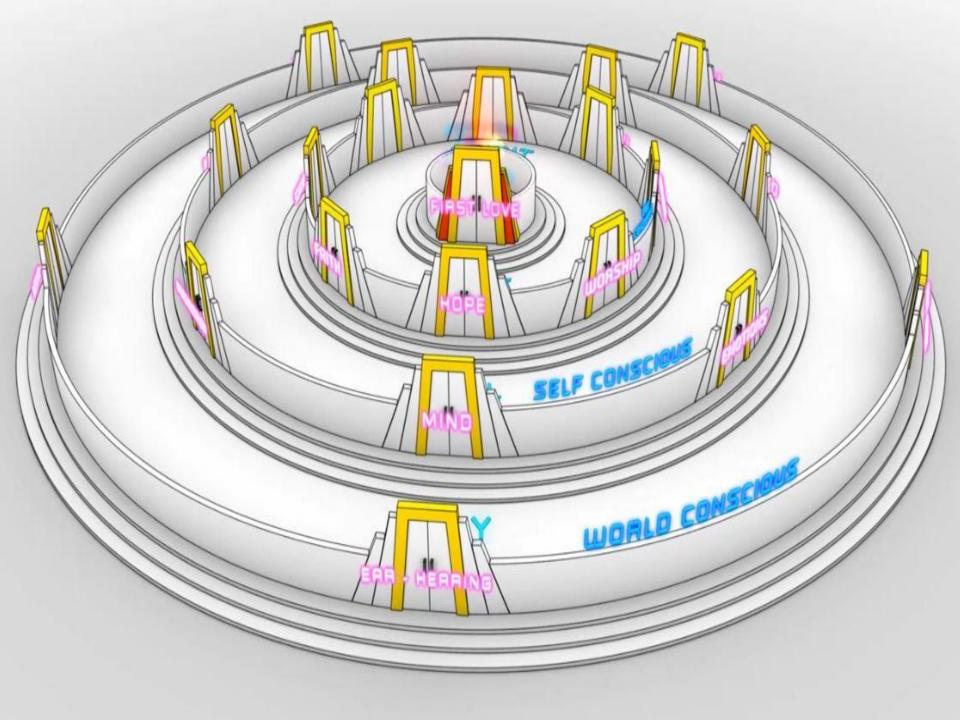

- Engage heaven and make yourself available for a mission to answer someone's prayer in time or space
- Hear am I send me
- Engage your spirit and go where God sends you

- We are a house of God
- We are a mountain a position of authority
- We are gateways of heaven into the earth when are in dual realms
- We need first love relationship to establish the house and the gateways within us to be a mountain

- Who is on the throne of your life
- Who is in charge of your life

- Daily consciously opening first love
- Engaging Holy Spirit drinking living water
- Engaging Jesus by entering His rest and taking His yoke to be discipled
- Engaging the Father and surrendering the seat of rest and government to be fathered