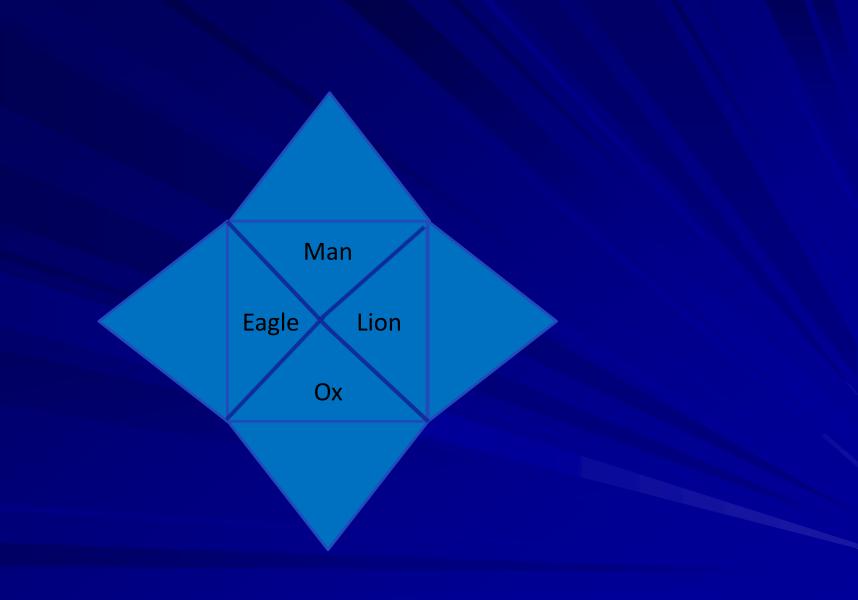

- Aligning the dimensions to be in agreement
- Eternal now, Spiritual and Physical
- What was Eternal, What Is Spiritual, What Will be Physical

- Heart of God, 4 faces of God, Physical Universe
- What was before there was informs what is in the spiritual heavenlies first before it manifests in the physical universe
- Order Melchizedek Priest, King, Oracle, Legislator