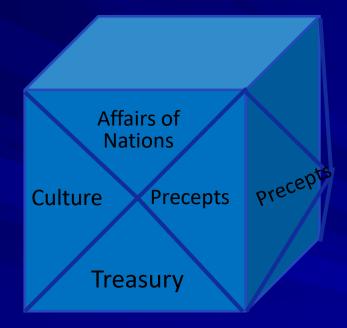

## Conferences and Intensives

www.freedomarc.org/sonsarise

Laws

Weapons

- 4 seasons each with 3 houses
- Precepts
  Statutes
- Ordinances Mantles
- Scroll Discovery Commissioning
- Culture Affairs of nations Treasury
- My encounters in these houses were very hard to express and still are but I have received some cognitive revelation and some spiritual experiences

- Each season of Judgment, Justice, Grace, Mercy functions when there are 4 houses in alignment
- Precepts Ordinances Statutes Laws • Ordinances Scrolls Mantles Weapons  $\mathbf{O}$ Scrolls **Discoveries** Commissioning Culture Affairs of nations Treasury Culture Precepts  $\bigcirc$
- We have encountered sacred geometry where the mathematical nature of God's laws are revealed – Metatron's cube

- 4 groups of 7 with same foundational Bench of 3
- Precepts statutes laws ordinances mantles weapons scrolls
- Precepts statutes laws scrolls discoveries commissioning culture
- Precepts statutes laws commissioning culture affairs treasury