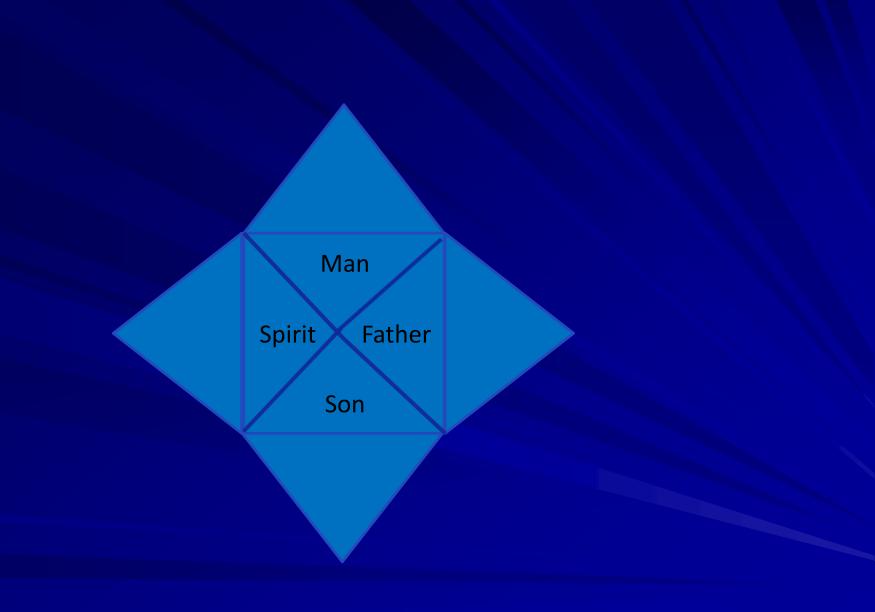

- Aligning the dimensions to be in agreement
- Eternal now, Spiritual and Physical
- What was Eternal, What Is Spiritual, What Will be Physical

- Heart of God, 4 faces of God, Physical Universe
- What was before there was informs what is in the spiritual heavenlies first before it manifests in the physical universe
- Order Melchizedek Priest, King, Oracle, Legislator