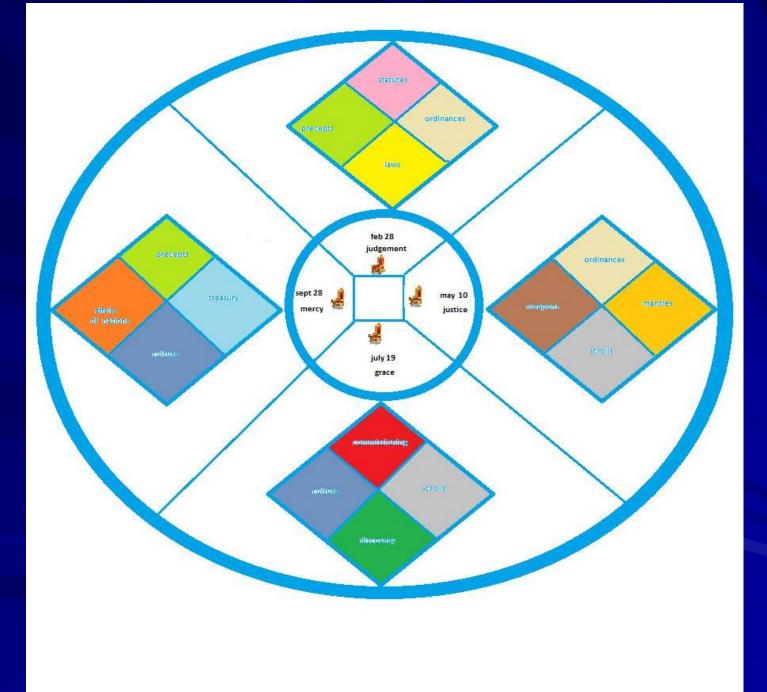

## Conferences and Intensives

www.freedomarc.org/sonsarise

Laws

Weapons

- 4 seasons each with 3 houses
- Precepts
  Statutes
- Ordinances Mantles
- Scroll Discovery Commissioning
- Culture Affairs of nations Treasury
- My encounters in these houses were very hard to express and still are but I have received some cognitive revelation and some spiritual experiences

- Each season of Judgment, Justice, Grace, Mercy functions when there are 4 houses in alignment
- Precepts Ordinances Statutes Laws • Ordinances Scrolls Mantles Weapons  $\mathbf{O}$ Scrolls **Discoveries** Commissioning Culture Affairs of nations Treasury Culture Precepts  $\bigcirc$
- We have encountered sacred geometry where the mathematical nature of God's laws are revealed – Metatron's cube

- The councils and assemblies of heaven are aligned to the cycles of judgement, justice, grace and mercy seasons.
- The seasons are aligned to the 4 windows of the Circle of the Deep.

- Each house is a place of personal revelation for sonship to know the identity, position and authority of a son of God.
- Houses are aligned in order for our lives, mandates and blueprints to facilitate the times and seasons

| Judgement     |  |
|---------------|--|
| Mercy Justice |  |
| Grace         |  |
|               |  |

- Each set of 3 houses is like a Bench of three
- Each set of 3 when aligned becomes a window with the first house of the next bench of 3 houses
- The key to all benches is the foundational bench
- Precepts Statutes and Laws