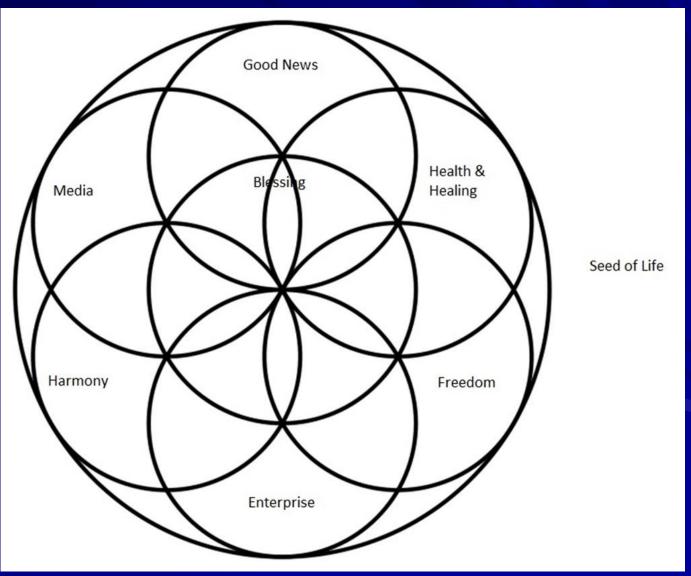

#### Seed of life

- Judgment Justice Grace Mercy
- The judgment marks the end of the old Moses generation order and the establishing the new Melchizedek order of the Joshua Generation
- Justice outworks judgment for Moses Generation to cross over to become the Joshua Generation