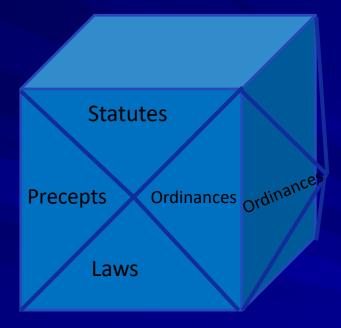

## Conferences and Intensives

www.freedomarc.org/sonsarise

Laws

Weapons

- 4 seasons each with 3 houses
- Precepts
  Statutes
- Ordinances Mantles
- Scroll Discovery Commissioning
- Culture Affairs of nations Treasury
- My encounters in these houses were very hard to express and still are but I have received some cognitive revelation and some spiritual experiences

- 4 groups of 7 with same foundational Bench of 3
- Precepts statutes laws ordinances mantles weapons scrolls
- Precepts statutes laws scrolls discoveries commissioning culture
- Precepts statutes laws commissioning culture affairs treasury

| Judgement     |  |
|---------------|--|
| Mercy Justice |  |
| Grace         |  |
|               |  |

- Each set of 3 houses is like a Bench of three
- Each set of 3 when aligned becomes a window with the first house of the next bench of 3 houses
- The key to all benches is the foundational bench
- Precepts Statutes and Laws